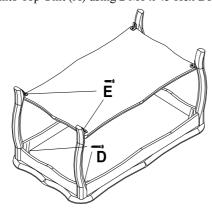

## Step 3 and 4

Lay Top (A) upside down and attach 2 Posts (B) by using 2 M6 x 45 Hex Bolts (D).

Note: It will help to have a second person at this time to assist in assembly.

Put shelf (C) into slots in Legs (B) and attach shelf (C) to Posts (B) by using 2 M6 x 20 Hex Bolts (E).

Step 5
Attach two Posts (B) into Top Unit (A) using 2 M6 x 45 Hex Bolts (D) and shelf (C) using 2 M6 x 20 Hex Bolts (E).