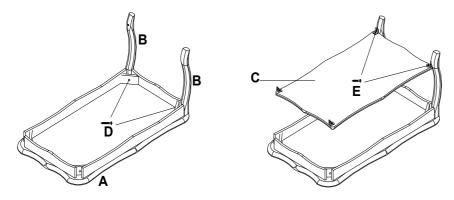

## Step 3 and 4

Lay Top (A) upside down and attach 2 Posts (B) by using 2 M6 x 45 Hex Bolts (D).

Note: It will help to have a second person at this time to assist in assembly.

Put shelf (C) into slots in Legs (B) and attach shelf (C) to Posts (B) by using 2 M6 x 20 Hex Bolts (E).

Step 5
Attach two Posts (B) into Top Unit (A) using 2 M6 x 45 Hex Bolts (D) and shelf (C) using 2 M6 x 20 Hex Bolts (E).