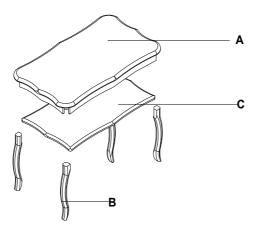

## **Coffee Table Assembly Instructions**

Lay out all parts on a "non-abrasive" surface to avoid scratching furniture.

| NO. | DRAWING | DESCRIPTION     | QTY. | NO. | DRAWING | DESCRIPTION     | QTY. |
|-----|---------|-----------------|------|-----|---------|-----------------|------|
| A   |         | ТОР             | 1    | D   |         | M6*45mm<br>BOLT | 4    |
| В   | ()      | POST            | 4    | E   |         | M6*20mm<br>BOLT | 4    |
| С   |         | BOTTOM<br>SHELF | 1    | F   |         | HEX WRENCH      | 1    |

## **PARTS**